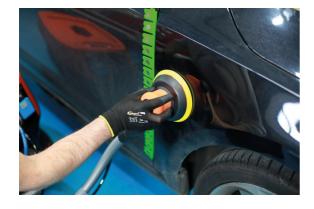

## **Magnetic Panel Edge Protector**

A high-visibitlity magnetic panel edge protector designed for use during sanding and grinding to help prevent any damage to vehicle bodywork panels next to the one being worked on. This flexible nylon strip hooks over the edge of the panel, and is then held in place by the 16 integral magnets, creating a barrier to help avoid any accidental damage.