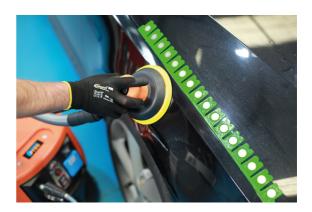

## **Magnetic Panel Edge Protector**

A high-visibitlity magnetic panel edge protector designed for use during sanding and grinding to help prevent any damage to vehicle bodywork panels next to the one being worked on. This flexible nylon strip hooks over the edge of the panel, and is then held in place by the 16 integral magnets, creating a barrier to help avoid any accidental damage.

## **Additional Information**

- Flexible magnetic edge guard to protect surrounding panels during sanding & grinding.
- · Length: 545mm; Width: 43mm.
- · Manufactured from Nylon.
- Features 16x strong 17.5mm□ magnets.
- · Also suitable for use during panel re-assembly.