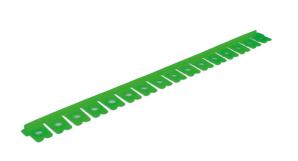

## **Magnetic Panel Edge Protector**

A high-visibitlity magnetic panel edge protector designed for use during sanding and grinding to help prevent any damage to vehicle bodywork panels next to the one being worked on. This flexible nylon strip hooks over the edge of the panel, and is then held in place by the 16 integral magnets, creating a barrier to help avoid any accidental damage.

## **Additional Information**

- Flexible magnetic edge guard to protect surrounding panels during sanding & grinding.
- · Length: 545mm; Width: 43mm.
- · Manufactured from Nylon.
- Features 16x strong 17.5mm□ magnets.
- · Also suitable for use during panel re-assembly.