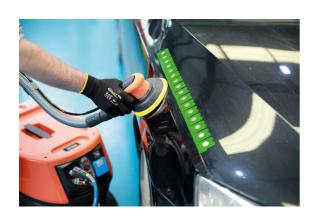

## **Magnetic Panel Edge Protector**

A high-visibitlity magnetic panel edge protector designed for use during sanding and grinding to help prevent any damage to vehicle bodywork panels next to the one being worked on. This flexible nylon strip hooks over the edge of the panel, and is then held in place by the 16 integral magnets, creating a barrier to help avoid any accidental damage.

## **Additional Information**

- Flexible magnetic edge guard to protect surrounding panels during sanding & grinding.
- · Length: 545mm; Width: 43mm.
- · Manufactured from Nylon.
- Features 16x strong 17.5mm□ magnets.
- · Also suitable for use during panel re-assembly.