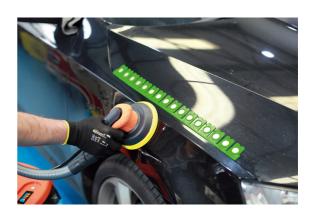

## **Magnetic Panel Edge Protector**

A high-visibitlity magnetic panel edge protector designed for use during sanding and grinding to help prevent any damage to vehicle bodywork panels next to the one being worked on. This flexible nylon strip hooks over the edge of the panel, and is then held in place by the 16 integral magnets, creating a barrier to help avoid any accidental damage.

## **Additional Information**

- Flexible magnetic edge guard to protect surrounding panels during sanding & grinding.
- · Length: 545mm; Width: 43mm.
- · Manufactured from Nylon.
- Features 16x strong 17.5mm□ magnets.
- · Also suitable for use during panel re-assembly.